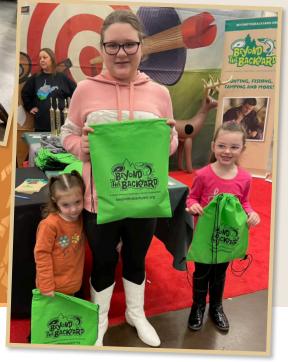

## 2023 Hunting and Fishing Show

# The turnout for the 2023 Hunting and Fishing Show was a huge success.

This year, a new element was added called the 'Youth Outdoor Adventure Challenge' where the kids got to participate in different challenges at various booths. It was an exciting way to keep the kids engaged throughout the weekend and we were proud to be a part of it. We signed up more than 500 new members and we gave away a Daisy Red Ryder BB Gun and \$1500 in gift cards.