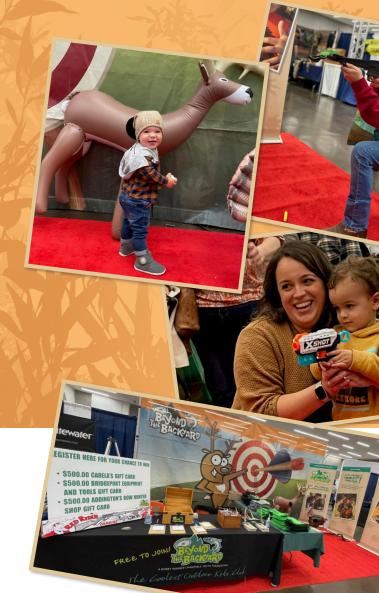

## 2023 Hunting and Fishing Show

# The turnout for the 2023 Hunting and Fishing Show was a huge success.

This year, a new element was added called the 'Youth Outdoor Adventure Challenge' where the kids got to participate in different challenges at various booths. It was an exciting way to keep the kids engaged throughout the weekend and we were proud to be a part of it. We signed up more than 500 new members and we gave away a Daisy Red Ryder BB Gun and \$1500 in gift cards.